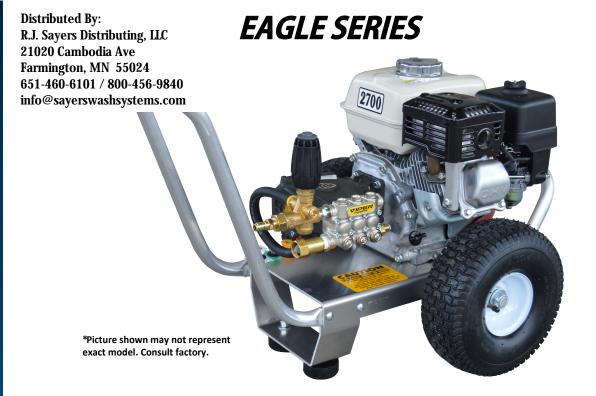

### Standard Accessories

- Gun/wand assembly w/quick connects
- 50' high pressure hose w/quick connects
- Chemical injector
- ♦ 4 color-coded QC spray nozzles
- ◆ 1 color-coded QC chemical nozzle

#### Standard Features

- Revolutionary aircraft grade aluminum frame with dual handles (no welds to fail)
- Lifetime frame warranty
- ◆ 50 mesh inlet filter
- Adjustable pressure unloader
- ♦ Low oil shutdown
- Pneumatic tires
- Dual padded shock absorbing feet
- ♦ 3/4" cold-rolled steel threaded axle
- Commercial/Industrial grade engines
- Thermo-sensor (prevents overheating in bypass mode)